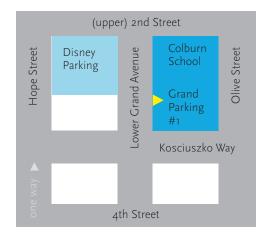

## Driving Directions Grand Parking Lot #1

200 South Grand Avenue, Los Angeles, California 90012

| Note     | Do not enter the Disney Hall parking lot, which is located diagonally acrosss the street from the Colburn School's lot #1. If the gate is down, please use the intercom for assistance.                                                               |
|----------|-------------------------------------------------------------------------------------------------------------------------------------------------------------------------------------------------------------------------------------------------------|
| Elevator | From the Colburn parking lot #1, please take the elevator to Level 'L.'                                                                                                                                                                               |
| Location | The Colburn School is located on the east side of Grand Avenue, one block south of 1st Street, diagonally across the street from the Walt Disney Concert Hall. The main entrance to the school is located on Grand Avenue between 2nd and 3rd Streets |

Harbor (110 North) Exit on 4th Street. Keep in the left lane and continue straight. Pass under two bridges and turn left under the third bridge onto Lower Grand Avenue. Go straight and the parking entrance will be on your right. If the gate is down, pull up to the intercom and press button for assistance.

**Pasadena (110 South)** Exit on Hill Street. Continue on Hill past Temple to 1st Street and turn right. Turn left onto Olive Street. Go straight and turn right onto Kosciuszko Way. Go straight on Kosciuszko Way and turn right onto Lower Grand Avenue. The parking entrance will be on your right. If the gate is down, pull up to the intercom and press button forassistance.

Hollywood (101 North) From 101 North, exit on Grand Avenue, just before the 110 interchange. Turn right onto Grand Avenue and cross over the freeway, then pass the Music Center on your right. Turn left onto 1st Street and drive one block. Turn onto Olive Street and turn right onto Kosciuszko Way. Go straight and turn right onto Lower Grand Avenue. The parking entrance will be on your right. If the gate is down, pull up to the intercom and press button for assistance.

**Hollywood (101 South)** From 101 South, exit at Temple Street. Go straight across Temple onto Hope Street. Pass the Music Center on your left, and turn left on 1st Street. Turn Right on Olive Street and go straight until Kosciuszko Way. Take a righton Koscuiszko Way. Go straight on Kosciuszko Way and turn right onto Lower Grand Avenue. The parking entrance will beon your right. If the gate is down, pull up to the intercom and press button for assistance.

**Santa Ana (5 North)** From the 5 North, take 101 North and exit at Grand Avenue, just before the 110 interchange. Turn left onto Grand Avenue and cross over the freeway, then pass the Music Center on your right. Turn left on 1st Street and driveone block. Turn right onto Olive Street and turn right onto Kosciuszko Way. Go straight and turn right onto Lower GrandAvenue. The parking entrance will be on your right. If the gate is down, pull up to the intercom and press button for assistance.

**Golden State (5 South)** From the 5 South, take 110 South, exit on Hill Street. Continue on Hill past Temple to 1st Street and turn right. Turn left onto Olive Street and turn right onto Kosciuszko Way. Go straight and turn right onto Lower Grand Avenue. The parking entrance will be on your right. If the gate is down, pull up to the intercom and press button for assistance.

Santa Monica/San Bernardino Freeway (10) Approach downtown from either direction, merge onto the 110 North. Exit on 4th Street. Stay in the left lane and continue straight. Pass under two bridges, then turn left under the third bridge onto Lower Grand Avenue. Go straight, passing Kosciuszko Way. The parking entrance will be on your right. If the gate is down, pull up to the intercom and press button for assistance.